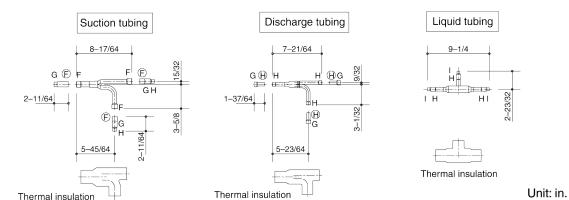

## APR-RZP224BAB

Use: For indoor unit (Capacity after distribution joint is 76.400 BTU/h or less.)

Example: (F below indicates inner diameter. (F) below indicates outer diameter.)

| Size | Part A | Part B | Part C | Part D | Part E | Part F | Part G | Part H | Part I |
|------|--------|--------|--------|--------|--------|--------|--------|--------|--------|
| Inch | 1 5/8" | 1 3/8" | 1 1/8" | 1 1/8" | 7/8"   | 3/4"   | 5/8"   | 1/2"   | 3/8"   |